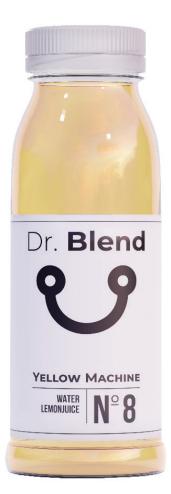

### №8- YELLOW MACHINE

This juice is a perfect way to end the afternoon. This juice is all about lemon. Lemon juice contains vitamins C, B, calcium, iron, magnesium and potassium. These substances ensure proper functioning of the nervous system, but also support the immune system. That is why this juice is indispensable in our juice cleanse.

#### **NUTRITIONAL VALUE PER 100ML**

| energy               | 36 kJ/ 8 kcal |
|----------------------|---------------|
| fat                  | 0,0 g         |
| - of which saturates | 0,0 g         |
| carbohydrate         | 1,9 g         |
| - of which sugars    | 1,9 g         |
| fibre                | 0,0 g         |
| protein              | 0,2 g         |
| salt                 | 4 mg          |

| water       | 70% |
|-------------|-----|
| lemon juice | 30% |