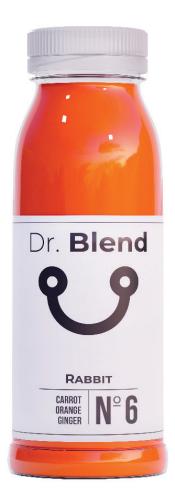

### №6- RABBIT

This juice contains Vitamin C and is added to the Dr. Blend DetoxBox dissipate your afternoon dip. The combination of orange, carrot, apple and ginger provides energy due to the relatively higher content of natural sugars. Vitamin C is important for a healthy immune system and promotes the absorption of iron. This way your energy level is supported in a natural way during the juice cleanse.

| carrot juice | 50% |
|--------------|-----|
| orange juice | 25% |
| apple juice  | 24% |
| ginger juice | 1%  |