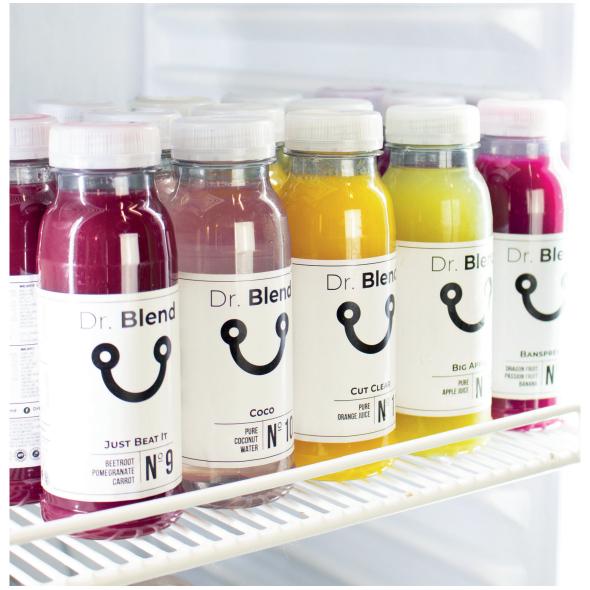

do a juice cleanse up to a maximum of 12 times per year, but our juices belong in your fridge as a standard. With our wide product range, we also provide you with the best juices and shots before and after the juice cleanse.

We only wish you the best. Since 2014 we have been actively working on optimizing and renewing our juices and juices cleanses. Over the years we have experienced tremendous growth in this area. Our team of nutritionists is constantly working to put together the best formulas. Product developers are focus on the latest technologies within the production process. Our juices are always made from fresh products and contain the right balance of ingredients to provide you with the right nutritional values, vitamins and minerals. This way you always get premium quality.





### **HPP COLD PRESSED**

The juices and shots of Dr. Blend are cold pressed produced on the basis of the latest high pressure process technology (HPP). Through this process we can maintain the nutritional values, minerals and vitamins from the vegetables and fruit. Because we process fruit and vegetables optimally, less waste is produced.

The unique thing about this technique is that the shelf life of the juices is considerably longer. Most juices produced without preservatives have a shelf life of 2 to 3 days, Dr. Blend's juices can be stored for 10 to 15 days, sometimes even longer.

Our juices are 100% pure and 100% raw and are made without preservatives or other additives.







### INSTRUCTIONS

The package contains six 250ml juices and three 60ml shots. Each bottle is numbered i