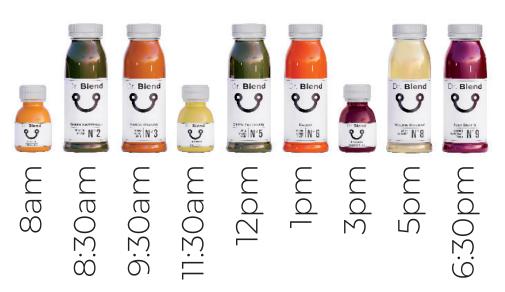

### INSTRUCTIONS

The package contains six 250ml juices and three 60ml shots. Each bottle is numbered in order of intake and time when it should be drunk. To achieve the ultimate result, we recommend that you stick to this schedule.

### Nº 1- KICK IT

Due to the composition of turmeric, black pepper, pineapple juice and lemon juice, this shot in the Dr. Blend DetoxBox is the kickstarter of your juice cleanse. The spice turmeric is extracted from it and is a traditional and popular medicinal spice in many countries. The combination of turmeric and black pepper provides a sharp start to your day.

### №2- GREEN SWEETNESS

This juice is rich in nutrients and contains few calories. During the development of the Green Sweetness, we took into account the time at which you will take the juice. The flavour intensity of this juice is mild and is effective due to the use of the right nutrients, which ensure that you get through the first phase of the morning.

### №3- MANGO DJANGO

Due to the composition of carrot, mango, parsnip and watermelon, this juice contains a high dose of (beta) carotene. For the ultimate taste sensation we have added mango. This contains Vitamin A and C.

### № 4- GINGERO

Your afternoon is off to a good start with the GingerO. This shot has a positive effect due to the ingredient ginger and also provides the necessary extra kick. Apple contains pectin, a substance that contributes to the balance of the cholesterol level.

### №5- GREEN FRESHNESS

This green juice from the Dr. Blend
DetoxBox is rich in amino acids. In
addition, this juice contains dietary
fiber. Dietary fiber is important for
healthy digestion and is fermented by
the colon and converted into energy.
Amino acids promote the happiness
hormone serotonin and provide
essential substances for healthy skin,
hair and nails. This combination with
lime and ginger juice makes the Green
Freshness a fresh juice.

### №6- RABBIT

This juice contains Vitamin C and is added to the Dr. Blend DetoxBox dissipate your afternoon dip. The combination of orange, carrot, apple and ginger provides energy due to the relatively higher content of natural sugars. Vitamin C is important for a healthy immune system and promotes the absorption of iron. This way your energy level is supported in a natural way during the juice cleanse.

### Nº7- PASSION

This pomegranate shot with guarana is added into the Dr. Blend DetoxBox to give you an extra helping hand. It's a powerful shot with minerals and phytonutrients. Guarana contains natural caffeine.

### №8- YELLOW MACHINE

This juice is a perfect way to end the afternoon. This juice is all about lemon. Lemon juice contains vitamins C, B, calcium, iron, magnesium and potassium. These substances ensure proper functioning of the nervous system, but also support the immune system. That is why this juice is indispensable in our juice cleanse.

### №9- JUST BEAT IT

This essential red juice in the Dr.
Blend DetoxBox contains antioxidants.
Antioxidants are important for your immune system because they are able to fight pathogens. This juice also contains minerals, such as folic acid, manganese, potassium and iron.
These substances are important for good health. For a perfect way to end your juice cleanse, we have added pear juice and lime juice.