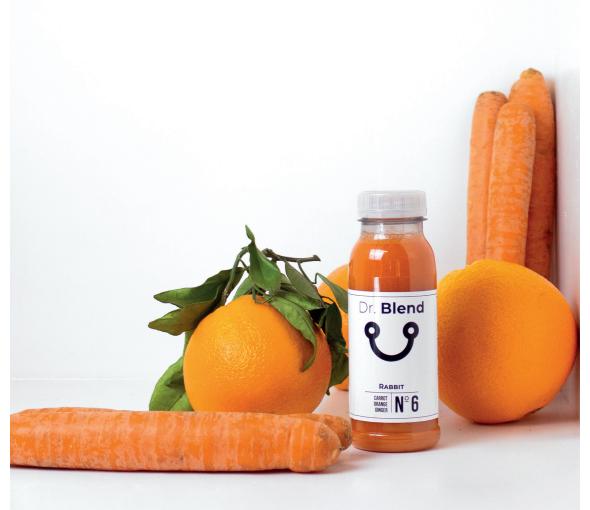

### №6- RABBIT

This juice contains Vitamin C and is added to the Dr. Blend DetoxBox dissipate your afternoon dip. The combination of orange, carrot, apple and ginger provides energy due to the relatively higher content of natural sugars. Vitamin C is important for a healthy immune system and promotes the absorption of iron. This way your energy level is supported in a natural way during the juice cleanse.

| carrot juice | 50% |
|--------------|-----|
| orange juice | 25% |
| apple juice  | 24% |
| ginger juice | 1%  |