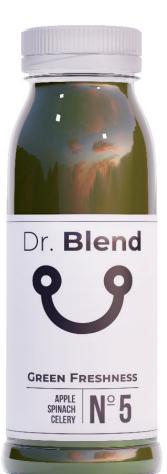

### №5- GREEN FRESHNESS

This green juice from the Dr. Blend
DetoxBox is rich in amino acids. In
addition, this juice contains dietary
fiber. Dietary fiber is important for
healthy digestion and is fermented by
the colon and converted into energy.
Amino acids promote the happiness
hormone serotonin and provide
essential substances for healthy skin,
hair and nails. This combination with
lime and ginger juice makes the Green
Freshness a fresh juice.

#### **NUTRITIONAL VALUE PER 100ML**

| energy              | 172 kJ/ 41 kcal |
|---------------------|-----------------|
| fat                 | 0,1 g           |
| - of which saturate | s 0,0 g         |
| carbohydrate        | 9,4 g           |
| - of which sugars   | 8,7 g           |
| fibre               | 0,2 g           |
| protein             | 0,5 g           |
| salt                | 0,02 g          |

| apple juice   | 77,5% |
|---------------|-------|
| spinach juice | 10%   |
| celery juice  | 10%   |
| ginger juice  | 1,5%  |
| lime juice    | 1%    |