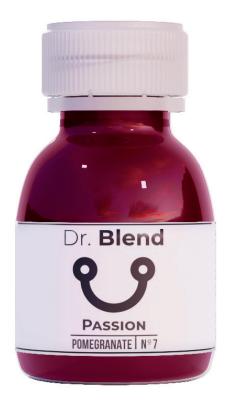

### Nº7- PASSION

This pomegranate shot with guarana is added into the Dr. Blend DetoxBox to give you an extra helping hand. It's a powerful shot with minerals and phytonutrients. Guarana contains natural caffeine.

| pomegranate juice | 66,5% |
|-------------------|-------|
| apple juice       | 25%   |
| acerola pulp      | 5%    |
| beetroot juice    | 2%    |
| lemon juice       | 1%    |
| guarana powder    | 0,5%  |