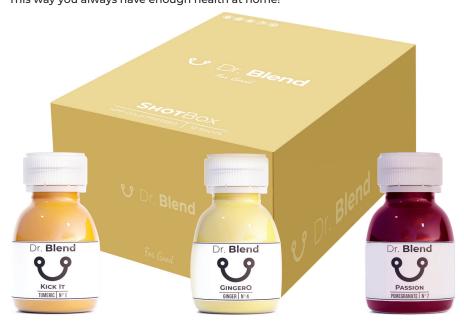

### **SHOTBOX**

Also available separately with the ginger, turmeric and pomegranate shot boxes. This way you always have enough health at home!

#### **TURMERIC SHOT**

· Contains: zinc, iron, magnesium, calcium, vitamins A, B1, B2, B3, B6, B12, C and D

#### **GINGER SHOT**

 Contains: iron, calcium, zinc, vitamins B1, B2 and B6 and antioxidants

#### **POMEGRANATE SHOT**

 Bevat: collageen, vitamines C, K en antioxidanten