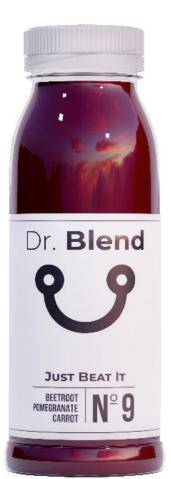

### №9- JUST BEAT IT

This essential red juice in the Dr.
Blend DetoxBox contains antioxidants.
Antioxidants are important for your immune system because they are able to fight pathogens. This juice also contains minerals, such as folic acid, manganese, potassium and iron.
These substances are important for good health. For a perfect way to end your juice cleanse, we have added pear juice and lime juice.

#### **NUTRITIONAL VALUE PER 100ML**

| energy             | 207 kJ/ 49 kcal |
|--------------------|-----------------|
| fat                | 0,2 g           |
| - of which saturat | es 0,0 <u>g</u> |
| carbohydrate       | 10,4 g          |
| - of which sugars  | 9,2 g           |
| fibre              | 1,1 g           |
| protein            | 0,7 g           |
| salt               | 0,03 g          |
| INGREDIENTS        |                 |
| carrot juice       | 20%             |
| mango pulp         | 20%             |
| apple juice        | 18%             |
| beetroot juice     | 18%             |
| parsnip pulp       | 12%             |
| pear juice         | 5,3%            |
| watermelon juice   | 2%              |
| pomegranate juic   | e 2%            |
| lime juice         | 2%              |
| spinach juice      | 0,7%            |