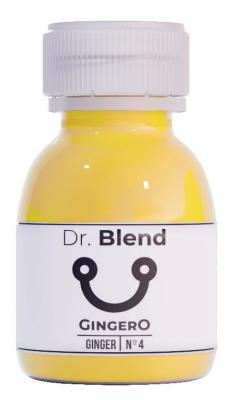

### № 4- GINGERO

Your afternoon is off to a good start with the GingerO. This shot has a positive effect due to the ingredient ginger and also provides the necessary extra kick. Apple contains pectin, a substance that contributes to the balance of the cholesterol level.

#### **NUTRITIONAL VALUE PER 100ML**

| energy              | 155 kJ/ 36 kcal |
|---------------------|-----------------|
| fat                 | 0,0 g           |
| - of which saturate | s 0,0 g         |
| carbohydrate        | 8,6 g           |
| - of which sugars   | 7,6 g           |
| fibre               | 0,0 g           |
| protein             | 0,5 g           |
| salt                | 0,01 g          |

| apple juice  | 65% |
|--------------|-----|
| ginger juice | 25% |
| lemon juice  | 10% |